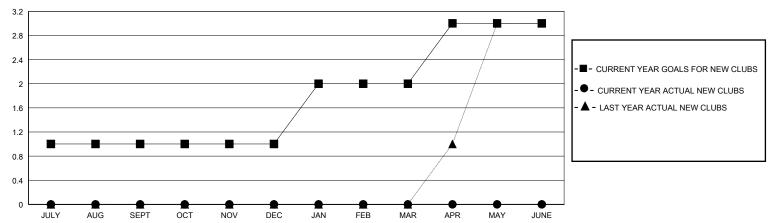

## GOALS AND ACTUAL NEW CLUBS CUMULATIVE

## District 404 A3

Results as of: 9/30/2024

| GMT:                                                        |                  |             | GMT CA           |                                                             |                         |                         |                                                    |  |
|-------------------------------------------------------------|------------------|-------------|------------------|-------------------------------------------------------------|-------------------------|-------------------------|----------------------------------------------------|--|
|                                                             | Club             | s           |                  | Members                                                     |                         |                         |                                                    |  |
| RESULTS FOR 2024-2025                                       |                  |             |                  | RESULTS FOR 2024-2025                                       |                         |                         |                                                    |  |
| QUARTER                                                     | NEW CLUB GOAL    | NEW CLUBS   | DROPPED CLUBS    | QUARTER MEN                                                 | IBER GROWTH NET<br>GOAL | MEMBER GROWTH<br>ACTUAL | DROPPED<br>MEMBERS ACTUAL<br>(including transfers) |  |
| JULY/AUG/SEPT<br>OCT/NOV/DEC<br>JAN/FEB/MAR<br>APR/MAY/JUNE | 1<br>0<br>1<br>1 | 0<br>0<br>0 | 0<br>0<br>0<br>0 | JULY/AUG/SEPT<br>OCT/NOV/DEC<br>JAN/FEB/MAR<br>APR/MAY/JUNE | 20<br>20<br>40<br>20    | 49<br>0<br>0<br>0       | 17<br>0<br>0<br>0                                  |  |