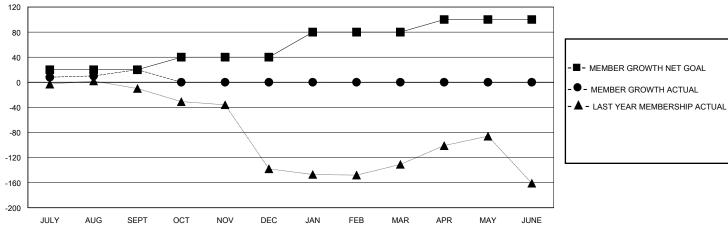

## GOALS AND ACTUAL MEMBERS CUMULATIVE

| DROPPED CLUBS: 0 |    | 16 CLUBS OF 54 ADDED 1 OR MORE | GENDER DISTRIBUTION             |              |   |
|------------------|----|--------------------------------|---------------------------------|--------------|---|
|                  |    | NEW MEMBERS                    | MALE                            | 718 (56.01%) |   |
|                  |    |                                | FEMALE                          | 554 (43.21%) |   |
| DROPPED MEMBERS  |    |                                |                                 |              |   |
| DECEASED         | 1  | CLICK HERE FOR CUMULATIVE      | TOTAL FAMILY UNIT MEMBERS       |              | 0 |
| CLUB CANCELLED   | 0  | MEMBERSHIP DATA                |                                 |              |   |
| OTHER            | 16 |                                | FAMILY MEMBERS PAYING HALF DUES |              | 0 |
| TOTAL            | 17 |                                | 3323                            |              |   |

## District 404 A3

Results as of: 9/30/2024

| GMT:                                                        |                  |             | GMT CA           |                                                             |                         |                         |                                                    |  |
|-------------------------------------------------------------|------------------|-------------|------------------|-------------------------------------------------------------|-------------------------|-------------------------|----------------------------------------------------|--|
|                                                             | Club             | s           |                  | Members                                                     |                         |                         |                                                    |  |
| RESULTS FOR 2024-2025                                       |                  |             |                  | RESULTS FOR 2024-2025                                       |                         |                         |                                                    |  |
| QUARTER                                                     | NEW CLUB GOAL    | NEW CLUBS   | DROPPED CLUBS    | QUARTER MEN                                                 | IBER GROWTH NET<br>GOAL | MEMBER GROWTH<br>ACTUAL | DROPPED<br>MEMBERS ACTUAL<br>(including transfers) |  |
| JULY/AUG/SEPT<br>OCT/NOV/DEC<br>JAN/FEB/MAR<br>APR/MAY/JUNE | 1<br>0<br>1<br>1 | 0<br>0<br>0 | 0<br>0<br>0<br>0 | JULY/AUG/SEPT<br>OCT/NOV/DEC<br>JAN/FEB/MAR<br>APR/MAY/JUNE | 20<br>20<br>40<br>20    | 49<br>0<br>0<br>0       | 17<br>0<br>0<br>0                                  |  |